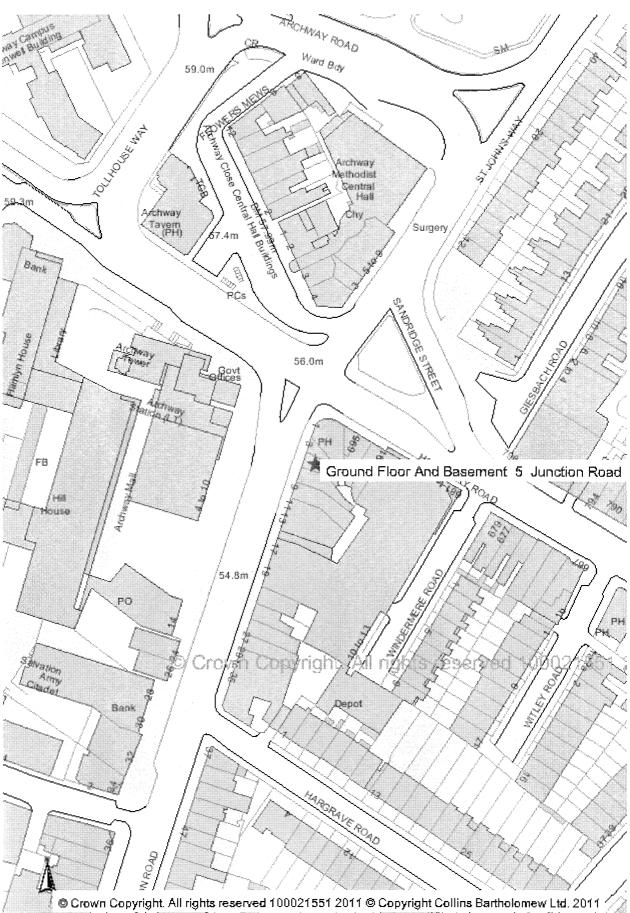

# RE: Zara Restaurant, 5 Junction Road, London, N19 5QT

Part 1 - Premises Details

Postal address of premises or, if none, ordnance survey map reference or description

Junction Road 5

-ondon Post town | L

Post code N19 5QT

APPENDIX 1

| Telephone number at premises (if any)   | 02072639472 |
|-----------------------------------------|-------------|
| Non-domestic rateable value of premises | £0-4300     |