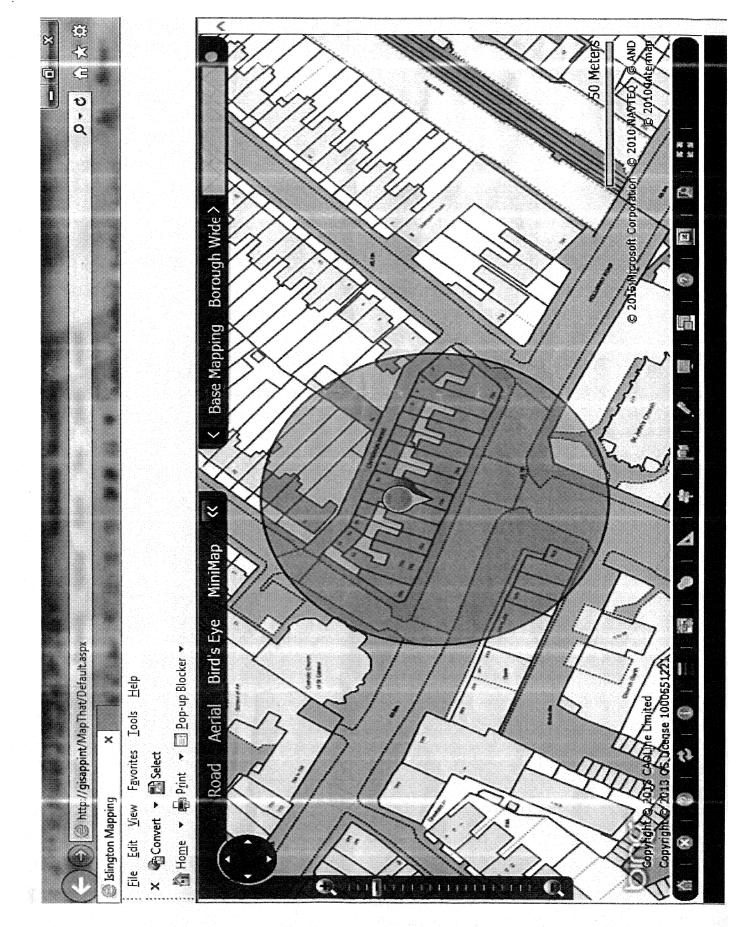

# RE: Zara Restaurant, 5 Junction Road, London, N19 5QT

Part 1 - Premises Details

Postal address of premises or, if none, ordnance survey map reference or description

Junction Road 5

-ondon Post town | L

Post code N19 5QT

APPENDIX 1

| Telephone number at premises (if any)   | 02072639472 |
|-----------------------------------------|-------------|
| Non-domestic rateable value of premises | £0-4300     |