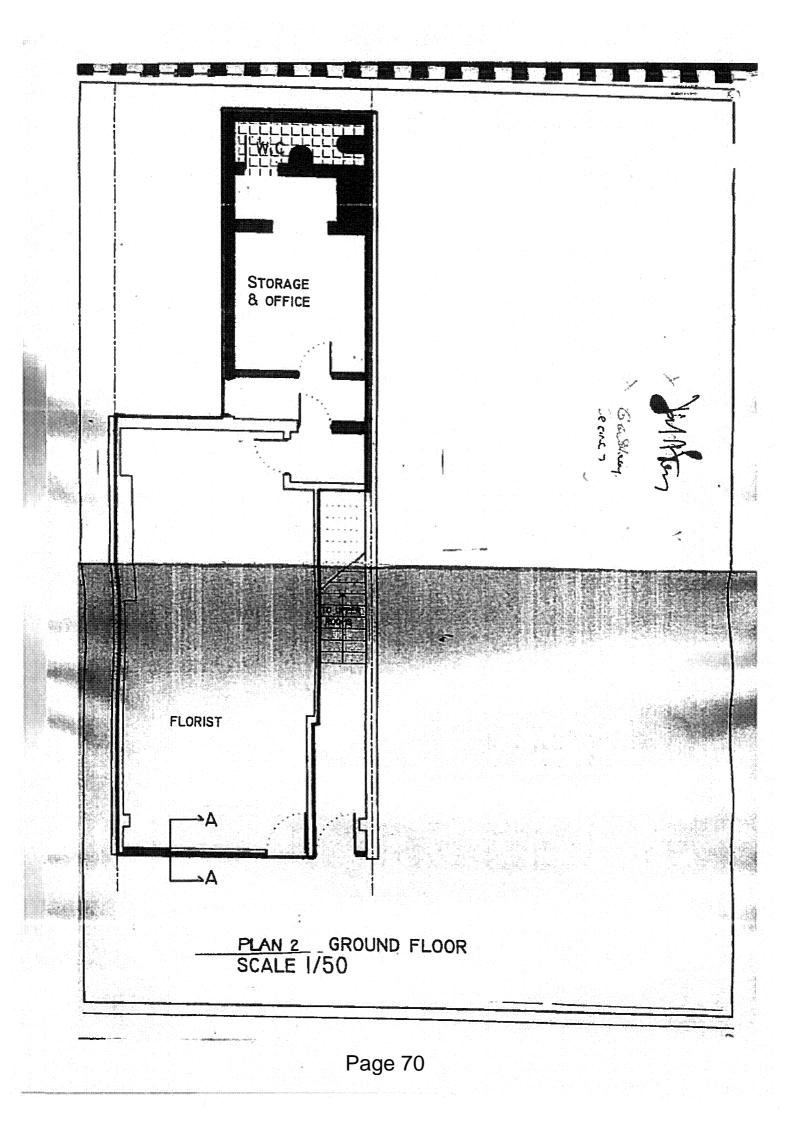

# RE: Zara Restaurant, 5 Junction Road, London, N19 5QT

Part 1 - Premises Details

Postal address of premises or, if none, ordnance survey map reference or description

Junction Road 5

-ondon Post town | L

Post code N19 5QT

APPENDIX 1

| Telephone number at premises (if any)   | 02072639472 |
|-----------------------------------------|-------------|
| Non-domestic rateable value of premises | £0-4300     |